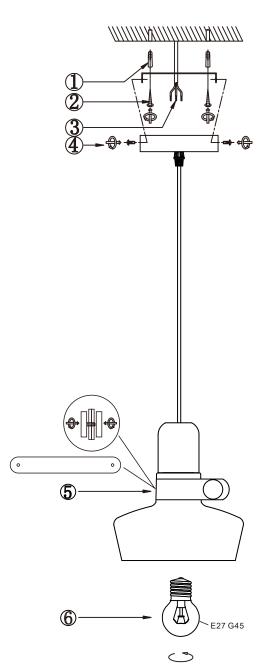

## **INSTALLATION INSTRUCTIONS:**

Electrical products can cause death, injury, or damage to property. Installation of this product must be carried out by a qualified electrician.

- Ensure mains supply is switched off.
- Insert masonry plugs (1) into mounting surface.
- Fit mounting bracket onto mounting surface with self-tapping screws (2).
- Connect main supply wires to terminal block (3) making sure all connections are tight.
- Fit ceiling cup onto mounting bracket with screws (4).
- Fit lamp (5) firmly into lampholder.
- Reconnect power.

#### Connecting the Terminal Block

Connect main supply (brown - live, blue - neutral, green/yellow - earth) into terminal block making sure all connections are tight.